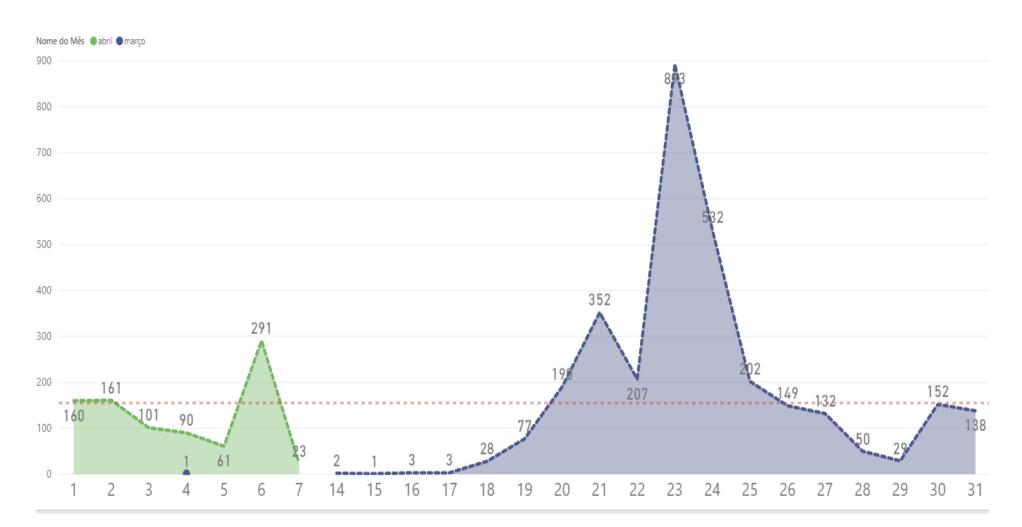

# 2- Descriptive Analysis

# Complaints about the Corona Virus

Total Manifestations: 2509 between 03/13/2020 to 03/26/2020