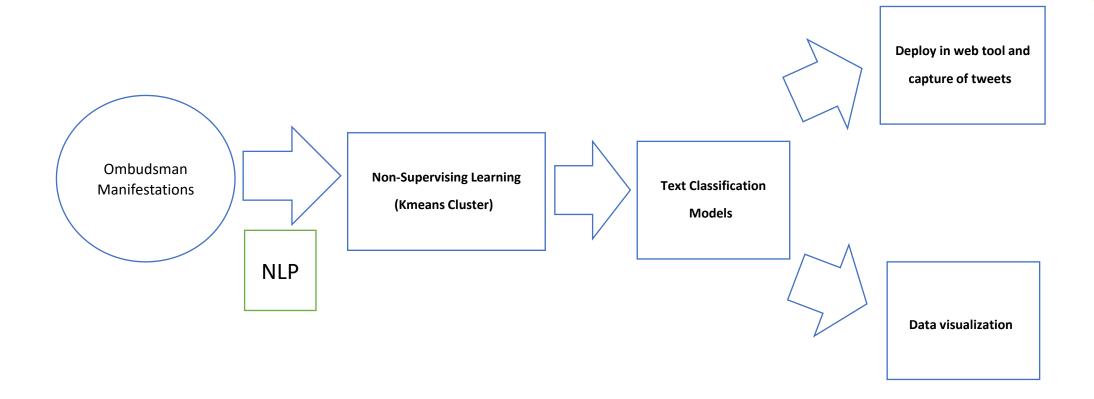

# 2- Textual Analysis - Artificial Intelligence

## **FRAME**

#### TF-IDF

With the TF-IDF (term frequency - inverse document frequency), we consider the frequency of a word in the sentence, divided by the number of documents in which it appears

$$tfidf_{i,j} = tf_{i,j} \times log(\frac{N}{df_i})$$

### Kmean Clustering Technique

Clustering method that aims to partition n observations among k groups, where each observation belongs to the group closest to the average. This results in a division of the data space in a Voronoi Diagram.