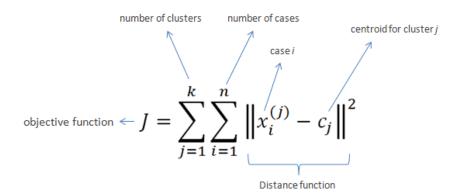

### Kmean Clustering Technique

Clustering method that aims to partition n observations among k groups, where each observation belongs to the group closest to the average. This results in a division of the data space in a Voronoi Diagram.