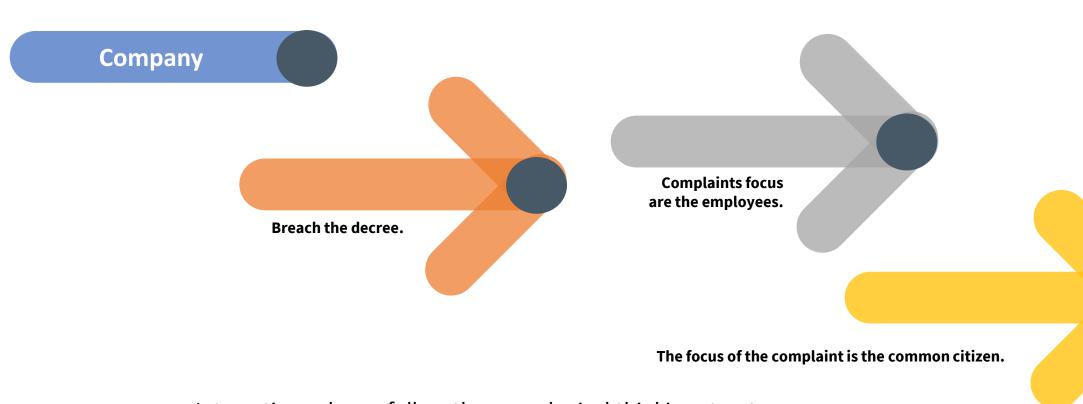

## Logic in interaction

Interactions always follow the same logical thinking structure
The employee has doubts as to whether his company should be open, so he creates a complaint.

The citizen has doubts about an activity that must be working, then the citizen a complaint.